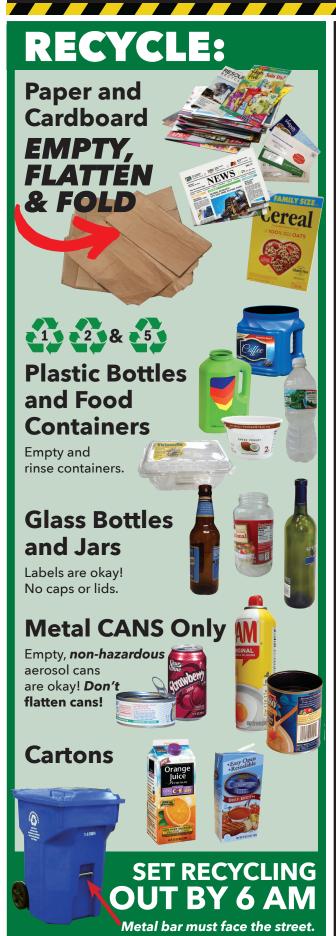

### **RECYCLING DROPOFF SITE**

For Paper, Cardboard, Bottles, Cans & Paper Cartons: