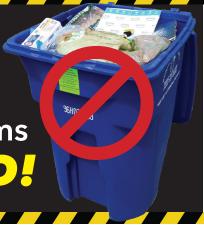

### **WARNING!**

Carts with PLASTIC BAGS and other "DO NOT RECYCLE" items

Due to a serious rise in contamination, recycling carts are subject to inspection.